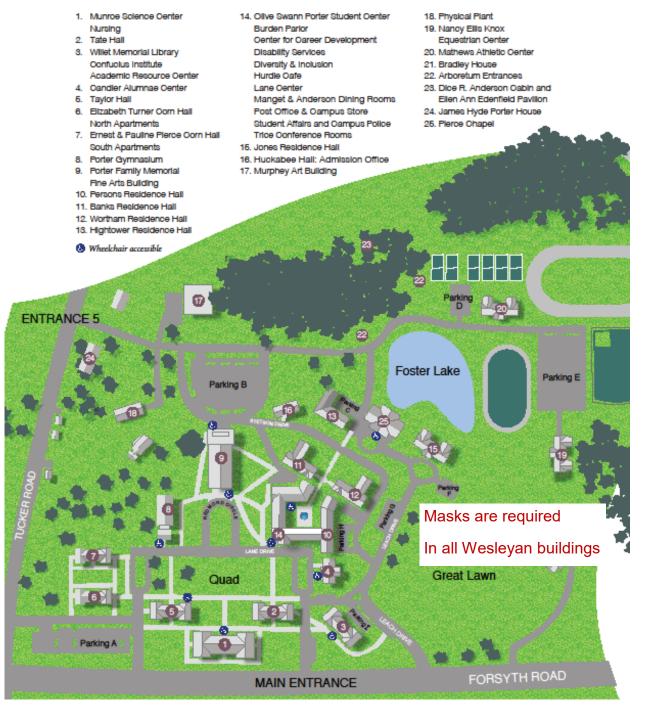

#### JANUARY CLASS SCHEDULE

\* see map on page 2 for class locations

# WESLEYAN COLLEGE WHERE **YOU WANT TO BE**

**On-Campus Classes:** Classes that will be taught on-campus will be held in the Manget Dining Room located in the Olive Swan Porter building shown on the map as building #14.

**Virtual (on-line) classes:** For participants who do not have access to ZOOM, virtual classes can be viewed oncampus from Taylor Hall 221 - shown on the map as building #5.

BE SURE TO MARK YOUR CHOICE ON-LINE OR LIVE WHEN THERE IS AN OPTION ON REGISTRATION